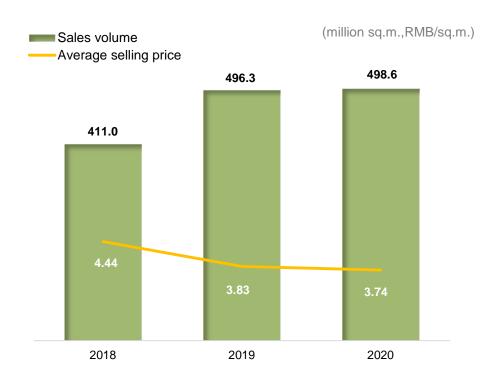

ducts are still the major revenue contributor, accounting for approximately 91.4% of the Group's total revenue

- Corrugated sheet boards
- Corrugated packaging products

(RMB Million)









# **Extensive Geographic coverage of Production Plants All of the Production plants Record Stable Growth**









### **Steady Profitability**



(RMB Million)

#### **Revenue by products**

■ Corrugated packaging products

(RMB Million)

■ Corrugated sheet boards





#### Revenue by customers' industry

Food and beverage

Paper and packaging

- Non-food-and-beverage consumables<sup>1</sup>
- Furniture
- Supplier chain solution
- E-commerce
- Home Electronics
- Others<sup>2</sup>





# **Steady Profitability (Cont')**



# Sales volume and average selling price of corrugated packaging products



# Sales volume and average selling price of corrugated sheet boards





# **Steady Profitability (Cont')**





#### **Net profit and net profit margin**





## **Healthy Capital Structure and Financial Position**







| Financial Ratios (%)    |      |      |      |  |  |  |  |
|-------------------------|------|------|------|--|--|--|--|
|                         | 2018 | 2019 | 2020 |  |  |  |  |
| Current ratio           | 1.28 | 1.24 | 1.27 |  |  |  |  |
| Quick ratio             | 1.14 | 1.05 | 1.03 |  |  |  |  |
| Gearing ratio           | 0.75 | 0.91 | 0.72 |  |  |  |  |
| Debt to equity ratio    | 0.07 | 0.45 | 0.56 |  |  |  |  |
| Interest coverage ratio | 5.42 | 4.38 | 4.98 |  |  |  |  |





#### Take Appropriate Steps to Cope with the Changing Demand of the Market