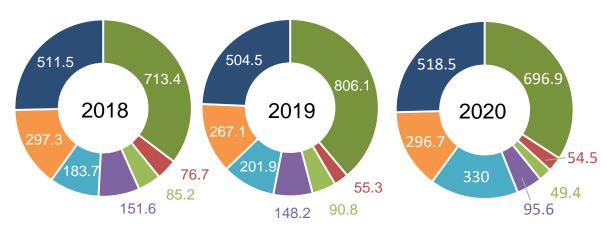

#### **Revenue by products**

■ Corrugated packaging products

(RMB Million)

■ Corrugated sheet boards