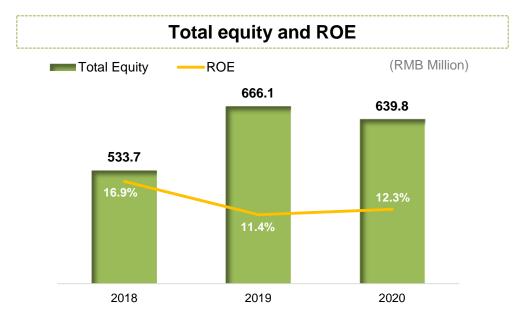

### **Steady Profitability**

(RMB Million)

## **Healthy Capital Structure and Financial Position**

| Financial Ratios (%)    |      |      |      |  |  |  |  |
|-------------------------|------|------|------|--|--|--|--|
|                         | 2018 | 2019 | 2020 |  |  |  |  |
| Current ratio           | 1.28 | 1.24 | 1.27 |  |  |  |  |
| Quick ratio             | 1.14 | 1.05 | 1.03 |  |  |  |  |
| Gearing ratio           | 0.75 | 0.91 | 0.72 |  |  |  |  |
| Debt to equity ratio    | 0.07 | 0.45 | 0.56 |  |  |  |  |
| Interest coverage ratio | 5.42 | 4.38 | 4.98 |  |  |  |  |