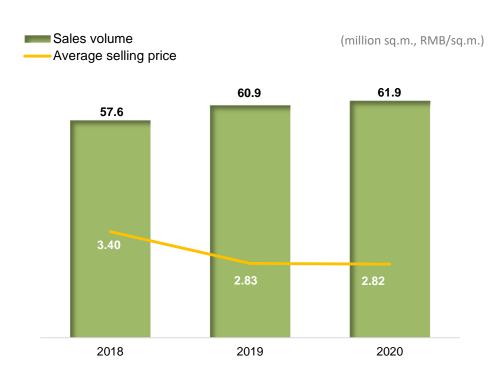

tely 91.4% of the Group's total revenue

- Corrugated sheet boards
- Corrugated packaging products

(RMB Million)









# **Extensive Geographic coverage of Production Plants All of the Production plants Record Stable Growth**









### **Steady Profitability**



(RMB Million)

#### **Revenue by products**

■ Corrugated packaging products

(RMB Million)

■ Corrugated sheet boards





#### Revenue by customers' industry

Food and beverage

Paper and packaging

- Non-food-and-beverage consumables<sup>1</sup>
- Furniture
- Supplier chain solution
- E-commerce
- Home Electronics
- Others<sup>2</sup>





# **Steady Profitability (Cont')**



# Sales volume and average selling price of corrugated packaging products



# Sales volume and average selling price of corrugated sheet boards





# **Steady Profitability (Cont')**





#### **Net profit and net profit margin**





## **Healthy Capital Structure and Financial Position**







| Financial Ratios (%)    |      |      |      |  |  |  |  |
|-------------------------|------|------|------|--|--|--|--|
|                         | 2018 | 2019 | 2020 |  |  |  |  |
| Current ratio           | 1.28 | 1.24 | 1.27 |  |  |  |  |
| Quick ratio             | 1.14 | 1.05 | 1.03 |  |  |  |  |
| Gearing ratio           | 0.75 | 0.91 | 0.72 |  |  |  |  |
| Debt to equity ratio    | 0.07 | 0.45 | 0.56 |  |  |  |  |
| Interest coverage ratio | 5.42 | 4.38 | 4.98 |  |  |  |  |





#### Take Appropriate Steps to Cope with the Changing Demand of the Market







# **Expand Network of Production Plants and Service Radius Coverage to