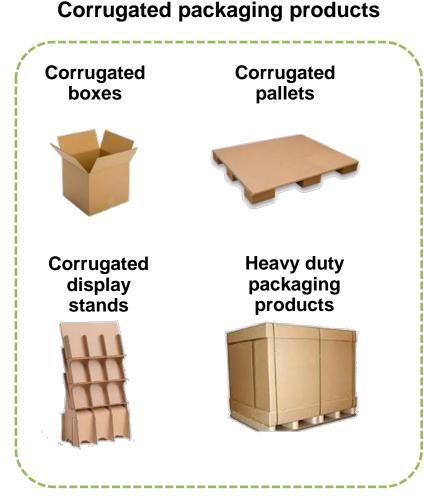

# Corrugated Packaging Products – Main Source of Revenue

Corrugated packaging products are still the major revenue contributor, accounting for approximately 91.4% of the Group's total revenue

- Corrugated sheet boards
- Corrugated packaging products