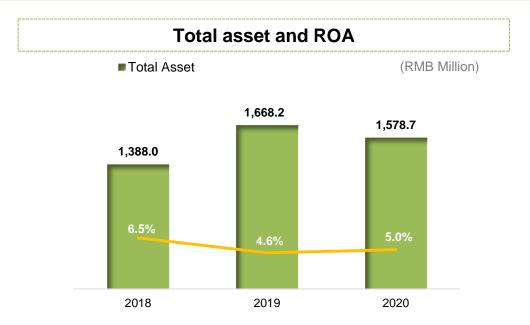

## **Healthy Capital Structure and Financial Position**

| Financial Ratios (%)    |      |      |      |  |  |  |  |
|-------------------------|------|------|------|--|--|--|--|
|                         | 2018 | 2019 | 2020 |  |  |  |  |
| Current ratio           | 1.28 | 1.24 | 1.27 |  |  |  |  |
| Quick ratio             | 1.14 | 1.05 | 1.03 |  |  |  |  |
| Gearing ratio           | 0.75 | 0.91 | 0.72 |  |  |  |  |
| Debt to equity ratio    | 0.07 | 0.45 | 0.56 |  |  |  |  |
| Interest coverage ratio | 5.42 | 4.38 | 4.98 |  |  |  |  |