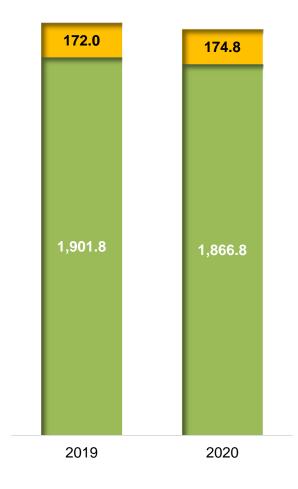

#### **Revenue by products**

■ Corrugated packaging products

(RMB Million)

■ Corrugated sheet boards