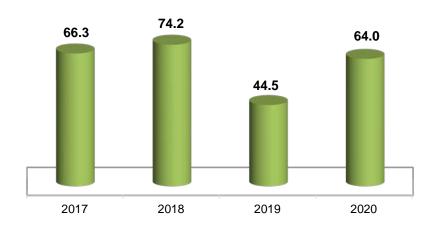

### **Steady Profitability**

(RMB Million)

# **Steady Profitability (Cont')**

#### **Net profit and net profit margin**