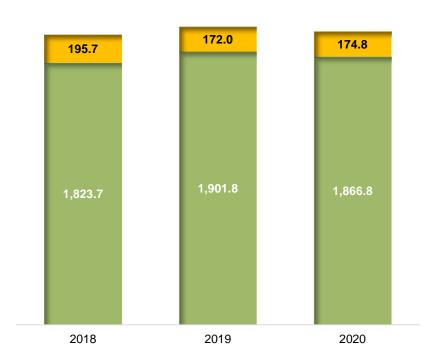

### **Steady Profitability**

(RMB Million)

#### **Results Highlights**

Total Revenue approximately RMB2041.6 million

Net Profit

2.9%

approximately RMB78.4 million

Net Profit Margin

3.8%
increase of approximately 0.1 percent point

Gross Profit approximately RMB380.7 million