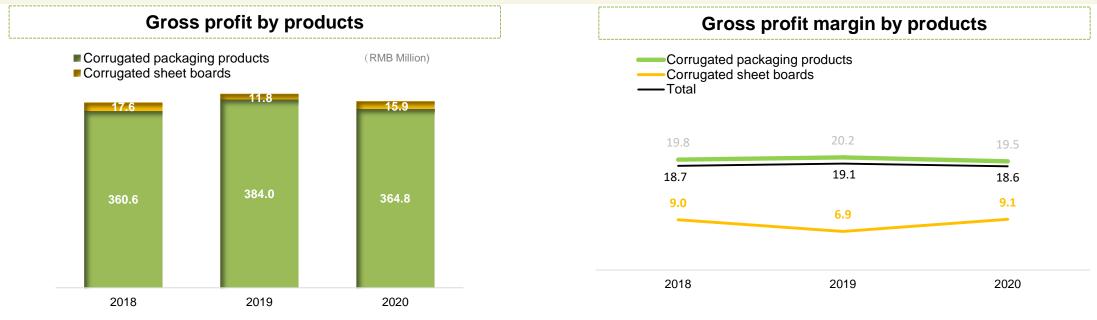

#### **Revenue by products**

■ Corrugated packaging products

(RMB Million)

■ Corrugated sheet boards