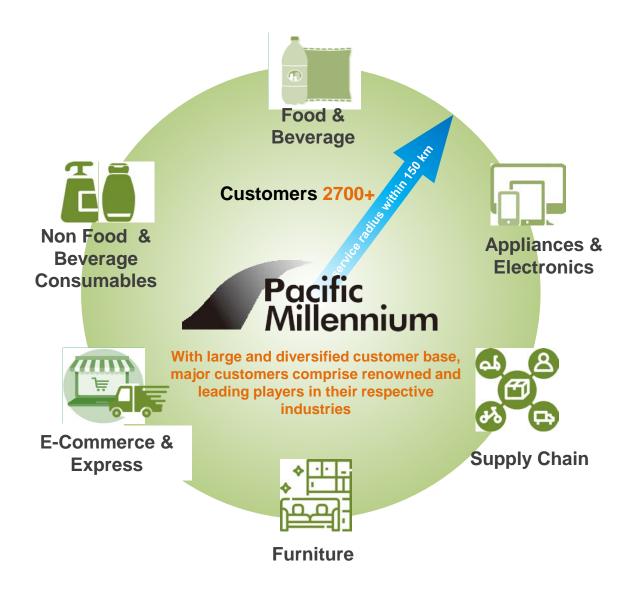

#### Revenue by customers' industry

Food and beverage

Paper and packaging

- Non-food-and-beverage consumables<sup>1</sup>
- Furniture
- Supplier chain solution
- E-commerce
- Home Electronics
- Others<sup>2</sup>